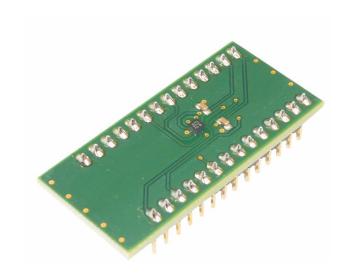

Note: Product photo may differ from real product's appearance.

Shuttle board outline dimensions (all dimensions in mm)

Bosch Sensortec | BNO055

BNO055 shuttle board electrical layout