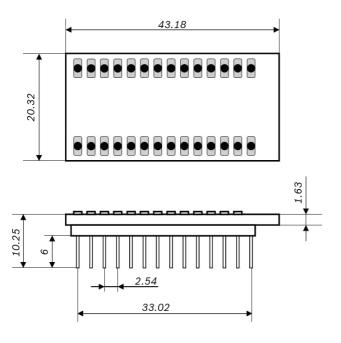

Note: Product photo may differ from real product's appearance.

Shuttle board outline dimensions (all dimensions in mm)

Bosch Sensortec | BNO055

BNO055 shuttle board electrical layout