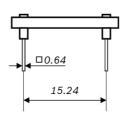

Note: Product photo may differ from real product's appearance.

Shuttle board outline dimensions (all dimensions in mm)

Bosch Sensortec | BNO055

BNO055 shuttle board electrical layout