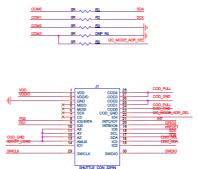

Note: Product photo may differ from real product's appearance.

Shuttle board outline dimensions (all dimensions in mm)

Bosch Sensortec | BNO055

BNO055 shuttle board electrical layout