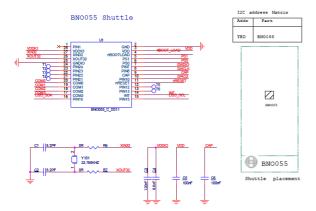

Note: Product photo may differ from real product's appearance.

Shuttle board outline dimensions (all dimensions in mm)

Bosch Sensortec | BNO055

BNO055 shuttle board electrical layout